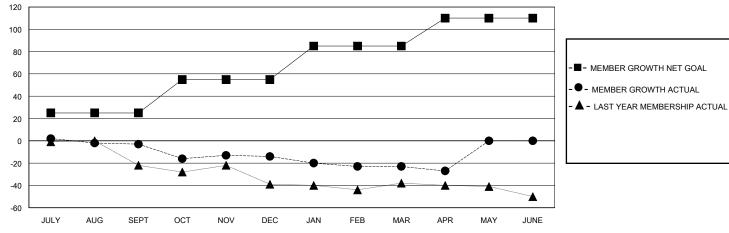

## MONTHLY MEMBERSHIP PROGRESS REPORT

District 27 C1

Results as of: 5/31/2020

| Clubs                 |               |           |               | Members               |                       |                         |                                                    |  |
|-----------------------|---------------|-----------|---------------|-----------------------|-----------------------|-------------------------|----------------------------------------------------|--|
| RESULTS FOR 2019-2020 |               |           |               | RESULTS FOR 2019-2020 |                       |                         |                                                    |  |
| QUARTER               | NEW CLUB GOAL | NEW CLUBS | DROPPED CLUBS | QUARTER MEMB          | ER GROWTH NET<br>GOAL | MEMBER GROWTH<br>ACTUAL | DROPPED<br>MEMBERS ACTUAL<br>(including transfers) |  |
| JULY/AUG/SEPT         | 1             | 0         | 0             | JULY/AUG/SEPT         | 25                    | 20                      | 22                                                 |  |
| OCT/NOV/DEC           | 0             | 0         | 0             | OCT/NOV/DEC           | 30                    | 22                      | 33                                                 |  |
| JAN/FEB/MAR           | 0             | 0         | 0             | JAN/FEB/MAR           | 30                    | 18                      | 26                                                 |  |
| APR/MAY/JUNE          | 0             | 0         | 0             | APR/MAY/JUNE          | 25                    | 2                       | 6                                                  |  |